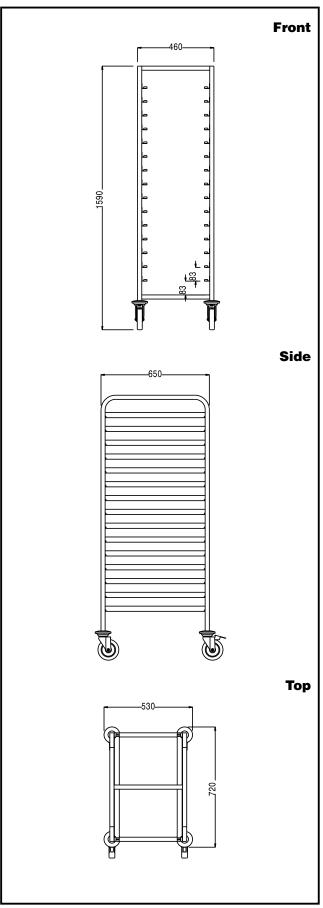

## **Key Information:**

External dimensions, Width:

361000 (CTR15TS) 530 mm
External dimensions, Depth: 720 mm
External dimensions, Height: 1590 mm
Net weight: 20 kg

Self Service Trolley for 15 pastry trays - 400x600mm